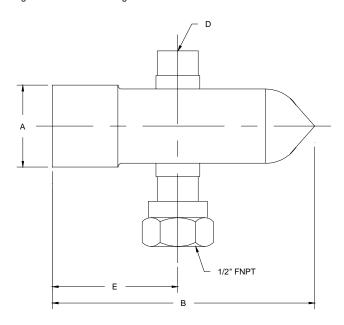

| Part Number | Description                                         | Α           | В            | C           | D         |
|-------------|-----------------------------------------------------|-------------|--------------|-------------|-----------|
| QHCEP5      | 1" Endpiece with 1/8" and 1/2" FNPT Connections     | 1" [25]     | 4" [102]     | 2-7/8" [73] | 1/8" FNPT |
| QHCEP6      | 1-1/4" Endpiece with 1/8" and 1/2" FNPT Connections | 1-1/4" [32] | 4-1/4" [108] | 3" [76]     | 1/8" FNPT |
| QHCEP7      | 1-1/2" Endpiece with 1/8" and 1/2" FNPT Connections | 1-1/2" [38] | 4-1/4" [108] | 3-1/2" [89] | 1/8" FNPT |
| QHCEP8      | 2" Endpiece with 1/8" and 1/2" FNPT Connections     | 2" [51]     | 5" [127]     | 4" [102]    | 1/8" FNPT |
| QHCEP5-1    | 1" Endpiece with 1/4" and 1/2" FNPT Connections     | 1" [25]     | 4" [102]     | 2-7/8" [73] | 1/4" FNPT |
| QHCEP6-1    | 1-1/4" Endpiece with 1/4" and 1/2" FNPT Connections | 1-1/4" [32] | 4-1/4" [108] | 3" [76]     | 1/4" FNPT |
| QHCEP7-1    | 1-1/2" Endpiece with 1/4" and 1/2" FNPT Connections | 1-1/2" [38] | 4-1/4" [108] | 3-1/2" [89] | 1/4" FNPT |
| QHCEP8-1    | 2" Endpiece with 1/4" and 1/2" FNPT Connections     | 2" [51]     | 5" [127]     | 4" [102]    | 1/4" FNPT |

**Engineering Specification:** Zurn Copper Manifold Endpiece comprised of one sweat connection, two FNPT connections, and one spun closed end. Endpiece has a Type L copper classification with third party certification. CSA approved.