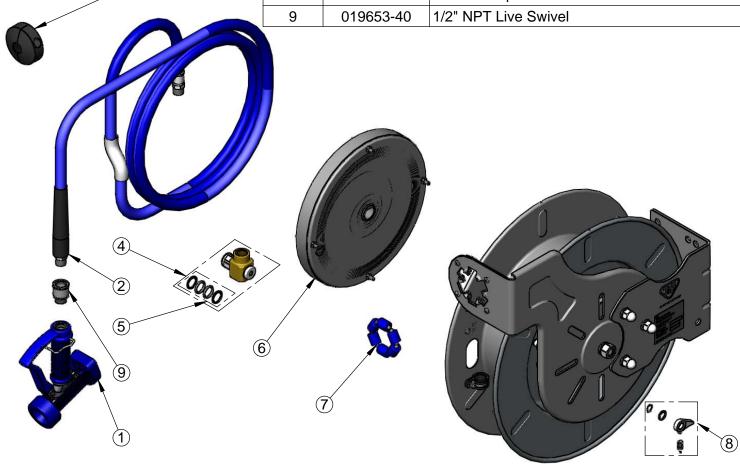

| ITEM<br>NO. | SALES NO.  | DESCRIPTION                                                                      |  |
|-------------|------------|----------------------------------------------------------------------------------|--|
| 1           | MV-2522-34 | Stainless Steel Front Trigger Water Gun w/ Blue Rubber Cover, 7/16" Flow Orifice |  |
| 2           | 015089-45  | 1/2" x 35' Hose Replacement Kit                                                  |  |
| 3           | 019499-45  | 1/2" Hose Stop Repair Kit                                                        |  |
| 4           | 014947-45  | 1/2" Swivel Repair Kit                                                           |  |
| 5           | 019473-45  | O-Ring Replacement Kit                                                           |  |
| 6           | 014935-45  | Large Stainless Steel Spring                                                     |  |
| 7           | 014938-45  | Roller Replacement Kit                                                           |  |
| 8           | 014940-45  | Ratchet Repair Kit                                                               |  |
| 9           | 019653-40  | 1/2" NPT Live Swivel                                                             |  |