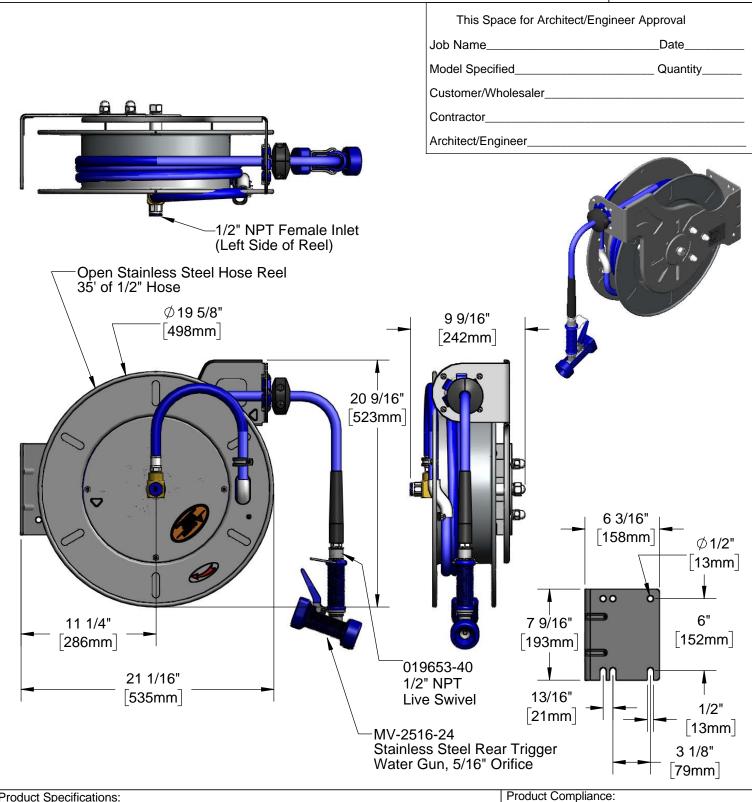

**Product Specifications:** 

1/2" x 35' Open Stainless Steel Reel w/ Stainless Steel Rear Trigger Water Gun with Rubber Cover & Swivel, 5/16" Flow Orifice and 1/2" NPT Female Inlet

NSF 61 Exempt (Non-Potable)

**Product Specifications:** 

1/2" x 35' Open Stainless Steel Reel w/ Stainless Steel Rear Trigger Water Gun with Rubber Cover & Swivel, 5/16" Flow Orifice and 1/2" NPT Female Inlet

Product Compliance:

NSF 61 Exempt (Non-Potable)