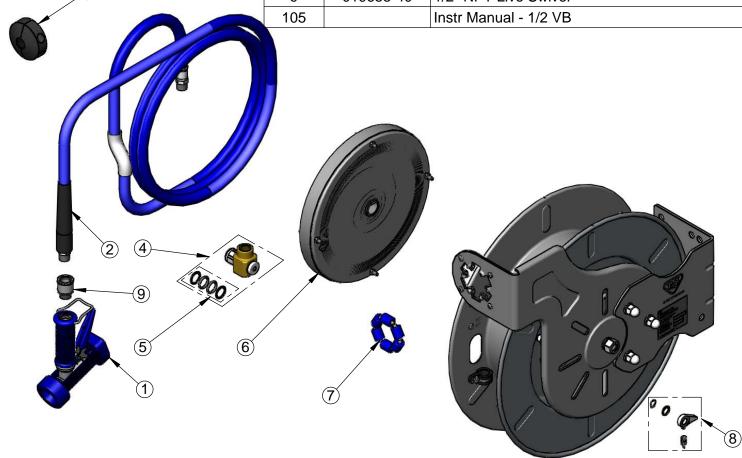

| ITEM<br>NO. | SALES NO.  | DESCRIPTION                                                                     |
|-------------|------------|---------------------------------------------------------------------------------|
| 1           | MV-2516-24 | Stainless Steel Rear Trigger Water Gun w/ Blue Rubber Cover, 5/16" Flow Orifice |
| 2           | 015089-45  | 1/2" x 35' Hose Replacement Kit                                                 |
| 3           | 019499-45  | 1/2" Hose Stop Repair Kit                                                       |
| 4           | 014947-45  | 1/2" Swivel Repair Kit                                                          |
| 5           | 019473-45  | O-Ring Replacement Kit                                                          |
| 6           | 014935-45  | Large Stainless Steel Spring                                                    |
| 7           | 014938-45  | Roller Replacement Kit                                                          |
| 8           | 014940-45  | Ratchet Repair Kit                                                              |
| 9           | 019653-40  | 1/2" NPT Live Swivel                                                            |
| 105         |            | Instr Manual - 1/2 VB                                                           |