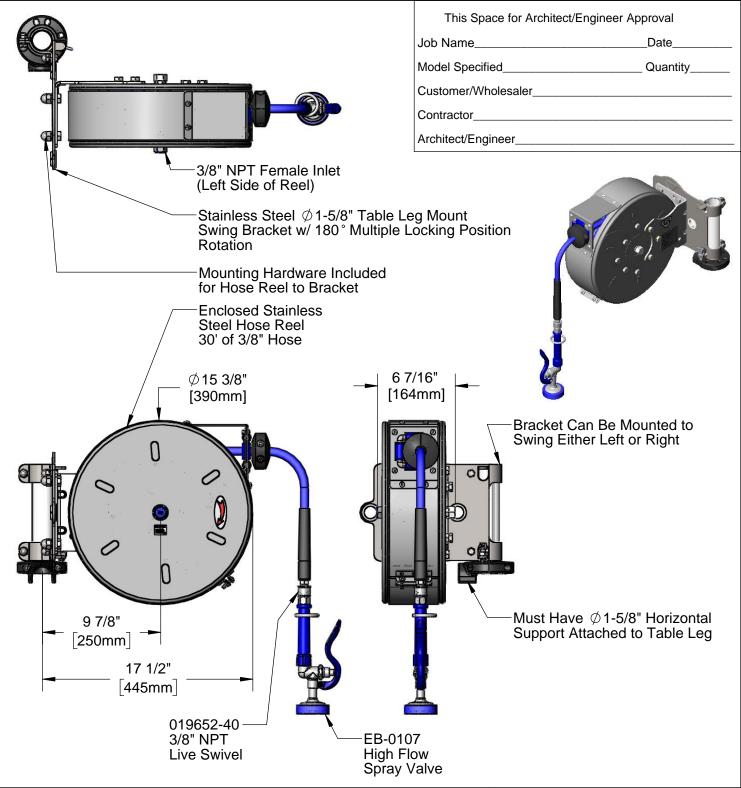

**Product Specifications:** 

3/8" x 30' Enclosed Stainless Steel Reel, High Flow Spray Valve w/ Swivel, 180 Degree Stainless Steel Table Leg Multiple Locking Position Swing Bracket w/ Mounting Hardware for Hose Reel to Bracket