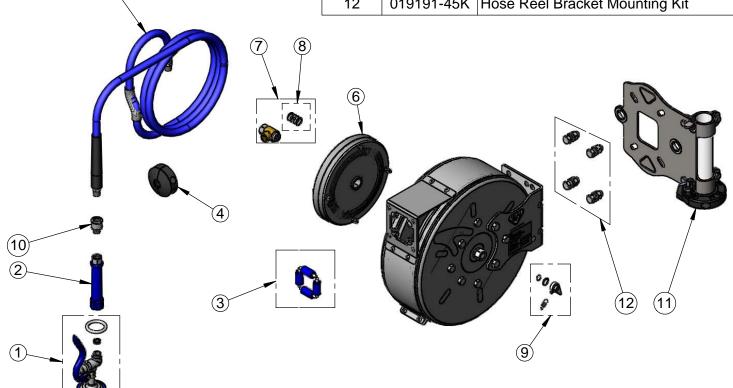

|   | ITEM<br>NO. | SALES NO.  | DESCRIPTION                             |
|---|-------------|------------|-----------------------------------------|
|   | 1           | EB-0107    | High Flow Spray Valve (Blue)            |
|   | 2           | 012504-40  | Grip Handle (Blue) w/ Washer            |
|   | 3           | 014936-45  | Roller Repair Kit                       |
|   | 4           | 014949-45  | Hose Stop Repair Kit                    |
|   | 5           | 014943-45  | 3/8" x 30' Hose Replacement Kit         |
|   | 6           | 014933-45  | Small Stainless Steel Spring            |
|   | 7           | 014946-45  | 3/8" Swivel Repair Kit                  |
|   | 8           | 014948-45  | O-Ring Replacement Kit                  |
|   | 9           | 014940-45  | Ratchet Repair Kit                      |
|   | 10          | 019652-40  | 3/8' NPT Live Swivel                    |
| ſ | 11          | G018477-45 | Stainless Steel Table Leg Swing Bracket |
|   | 12          | 019191-45K | Hose Reel Bracket Mounting Kit          |
| _ |             |            |                                         |