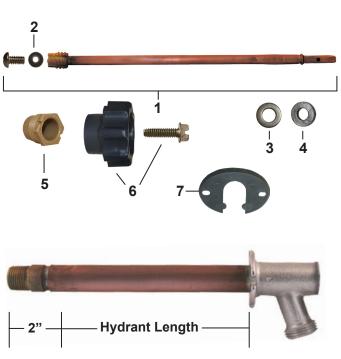

## 300 Series Freezeless Wall Hydrant

- Residential
- Freezeless
- Solid Brass Body

| ID | Part No.    | Description                                                          |
|----|-------------|----------------------------------------------------------------------|
| 1  | See Below   | Stem Assembly, Contains: 1, 2, 3, 4                                  |
| 2  | C-134KT-802 | Seat Washer Replacement Kit (00 Beveled)                             |
| 3  | 324-1006    | Washer (Stainless Steel)                                             |
| 4  | 339-3002    | Packing for Left Hand Packing Nut<br>(Graphite)                      |
| 5  | 337-3001    | Left Hand Thread Packing Nut (Plastic)                               |
| 6  | 630-7965    | Handle & Screw Kit (Grey Plastic Handle & Stainless Steel Screw)     |
|    | 630-7975    | Handle & Screw Kit (Beige Plastic<br>Handle & Stainless Steel Screw) |
| 7  | 337-3012    | Space Wedge (Grey, Plastic)                                          |
|    | 337-3013    | Space Wedge (Beige, Plastic)                                         |
|    | 630-7755    | Service Kit for 300/400/500 Series<br>Contains: 2, 3, 4, 5           |

\*The 630-7755 Wall Hydrant Repair Kit includes parts for the 300, 400 and 500 Series hydrants, some of which are not pictured here. When repairing a hydrant you will have parts left over.