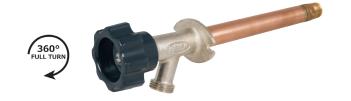

## 300 Series Freezeless Wall Hydrant

- Residential
- Freezeless
- Solid Brass Body

| ID | Part No.    | Description                                                          |
|----|-------------|----------------------------------------------------------------------|
| 1  | See Below   | Stem Assembly, Contains: 1, 2, 3, 4                                  |
| 2  | C-134KT-802 | Seat Washer Replacement Kit (00 Beveled)                             |
| 3  | 324-1006    | Washer (Stainless Steel)                                             |
| 4  | 339-3002    | Packing for Left Hand Packing Nut<br>(Graphite)                      |
| 5  | 337-3001    | Left Hand Thread Packing Nut (Plastic)                               |
| 6  | 630-7965    | Handle & Screw Kit (Grey Plastic Handle & Stainless Steel Screw)     |
|    | 630-7975    | Handle & Screw Kit (Beige Plastic<br>Handle & Stainless Steel Screw) |
| 7  | 337-3012    | Space Wedge (Grey, Plastic)                                          |
|    | 337-3013    | Space Wedge (Beige, Plastic)                                         |
|    | 630-7755    | Service Kit for 300/400/500 Series<br>Contains: 2, 3, 4, 5           |