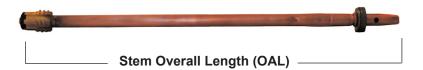

## Old Style Style Manufactured approx. 1960's - April 2013

| Part No.   | Stem Length                           | Description                 |
|------------|---------------------------------------|-----------------------------|
| M-123-5031 | 7 <sup>9</sup> / <sub>16</sub> " OAL  | Stem for 300 Series Hydrant |
| M-123-5032 | 9 <sup>7</sup> / <sub>8</sub> " OAL   | Stem for 300 Series Hydrant |
| M-123-5033 | 11 <sup>9</sup> / <sub>16</sub> " OAL | Stem for 300 Series Hydrant |
| M-123-5034 | 13 <sup>9</sup> / <sub>16</sub> " OAL | Stem for 300 Series Hydrant |
| M-123-5035 | 15 <sup>9</sup> / <sub>16</sub> " OAL | Stem for 300 Series Hydrant |
| M-123-5036 | 17 <sup>9</sup> / <sub>16</sub> " OAL | Stem for 300 Series Hydrant |

300 Series stems are made to fit the 300 Series Residential Wall Hydrants only. They are not interchangeable with an other models.