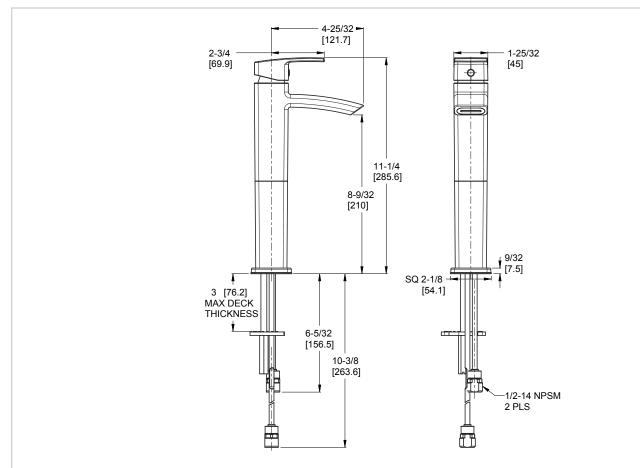

# Pfister

#### Kenzo™

#### Single Handle Vessel Faucet

LG40-DF1B Finish(B)  $\square$ LG40-DF1C Finish(C)  $\square$ LG40-DF1K Finish(K)  $\square$ 



### Specifications

#### **Features**

- 1.2 GPM Flow Rate
- All Metal Construction
- Pforever Seal Ceramic Disc Valves
- Pforever Warranty®

# Code Compliance

• All Metal Construction

Pforever Seal

Pfister products are designed and manufactured in compliance with the following standards and codes:





- CSA B125 Certified
- ASME A112.18.1
- Cal Green Compliant
- · CEC Compliant
- NSF 61/9 Annex G (Low lead)
- EPA WaterSense Certification 1.2 gpm, 4.5 L/Min
- ADA Compliant-ANSI A117.1 (Lever handles only)

## Dimensions



Ø1 Min to Ø1-1/2 Max. Deck Hole Openings