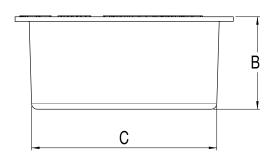

## **DIMENSIONS**

| Product<br>Number | [A] TOP<br>DIAMETER | [B] HEIGHT | [C] HUB<br>Diameter |
|-------------------|---------------------|------------|---------------------|
| 43560             | 2.37"               | 1.01"      | 2.00"               |
| 43561             | 2.37"               | 1.01"      | 2.00"               |
| 43564             | 3.51"               | 1.75"      | 2.96"               |
| 43565             | 3.51"               | 1.75"      | 2.96"               |
| 43568             | 4.49"               | 1.72"      | 3.96"               |
| 43569             | 4.49"               | 1.72"      | 3.96"               |