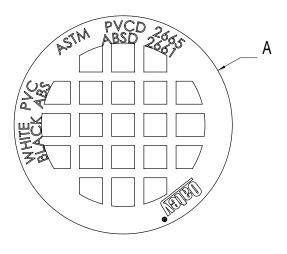

## **DIMENSIONS**

| Product<br>Number | [A] TOP<br>DIAMETER | [B] HEIGHT | [C] HUB<br>Diameter |
|-------------------|---------------------|------------|---------------------|
| 43560             | 2.37"               | 1.01"      | 2.00"               |
| 43561             | 2.37"               | 1.01"      | 2.00"               |
| 43564             | 3.51"               | 1.75"      | 2.96"               |
| 43565             | 3.51"               | 1.75"      | 2.96"               |
| 43568             | 4.49"               | 1.72"      | 3.96"               |
| 43569             | 4.49"               | 1.72"      | 3.96"               |