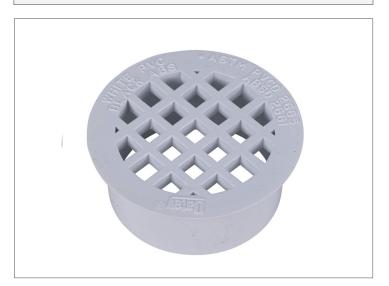

## **SPECIFICATIONS**

Oatey All Plastic Snap-In Drains are designed for drainage in areas where a waterproofing membrane is not required. Plastic Snap-In Drain can be solvent welded or inserted into Schedule 40 DWV pipe. One piece design does not allow removal of the cover.

## **PRODUCT SELECTOR**

| ALL PLASTIC SNAP-IN DRAINS |                   |                      |      |                  |  |
|----------------------------|-------------------|----------------------|------|------------------|--|
| $\checkmark$               | Product<br>Number | Description          | Pack | Carton<br>Weight |  |
|                            | 43560             | 2" ABS Snap In Drain | 12   | 2 lbs.           |  |
|                            | 43561             | 2" PVC Snap In Drain | 12   | 2 lbs.           |  |
|                            | 43564             | 3" ABS Snap In Drain | 12   | 4 lbs.           |  |
|                            | 43565             | 3" PVC Snap In Drain | 12   | 4 lbs.           |  |
|                            | 43568             | 4" ABS Snap In Drain | 12   | 6 lbs.           |  |
|                            | 43569             | 4" PVC Snap In Drain | 12   | 6 lbs.           |  |