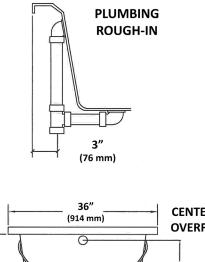

## NOTES:

- 1. Pump location shown for clarity.
- 2. Required pump motor access is 20" W x 15" H.
- 3. Measurements may vary 1/4" (+/-)
- 4. If a factory installed nailing flange is added to a unit, add 1/8" to each side flanged.
- 5. Optional Removable Apron is not available for this unit.
- 6. These dimensions are nominal and subject to change without notice