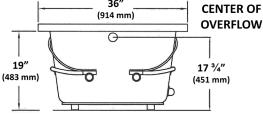

## NOTES:

- 1. Pump location shown for clarity.
- 2. Required pump motor access is 20" W x 15" H.
- 3. Measurements may vary 1/4" (+/-)
- 4. If a factory installed nailing flange is added to a unit, add 1/8" to each side flanged.
- 5. Optional Removable Apron is not available for this unit.
- 6. These dimensions are nominal and subject to change without notice