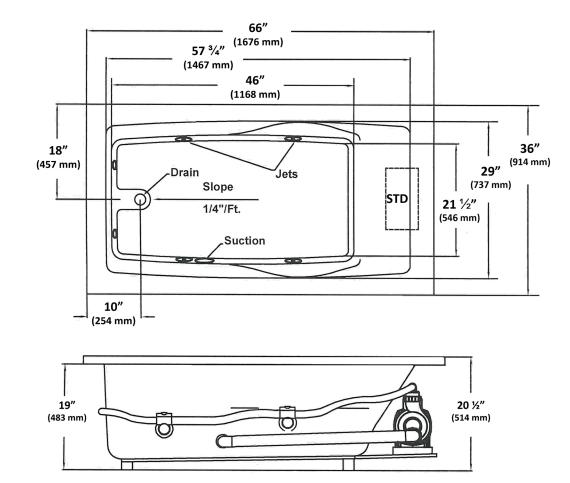

## PRO-FIT<sup>®</sup> WHIRLPOOL & BATHTUB 3666 66" x 36" x 20 <sup>1</sup>/<sub>2</sub>"

## 

Model number: 6023/6523

## NOTES:

- 1. Pump location shown for clarity.
- 2. Required pump motor access is 20" W x 15" H.
- 3. Measurements may vary 1/4" (+/-)
- 4. If a factory installed nailing flange is added to a unit, add 1/8" to each side flanged.
- 5. Optional Removable Apron is not available for this unit.
- 6. These dimensions are nominal and subject to change without notice

| SPECIFICATIONS:          |                                |                  |                                      |
|--------------------------|--------------------------------|------------------|--------------------------------------|
| Dimensions:              | 66" x 36" x 20 ½"              | Number of jets:  | 6                                    |
| Material:                | Acrylic, fiberglass reinforced | Weight:          | WP - 90 lbs. BA - 70 lbs. (41/32 kg) |
| Pump Motor:              | 120 V, 60 HZ, 6.0 Amp,         | Water Capacity:  | 80 gals max.,                        |
|                          | Single Speed, Premounted       |                  | 50 gals min. (303/189 liters)        |
| Electrical Requirements: | 120 V, 15 Amp, GFCI Protected  | Floor Loading:   | 47 lbs./sq.ft. (229 kg/m²)           |
| On/Off Control:          | Air Switch                     | Shipping Weight: | 120 lbs. /100 lbs. (54/45 kg)        |