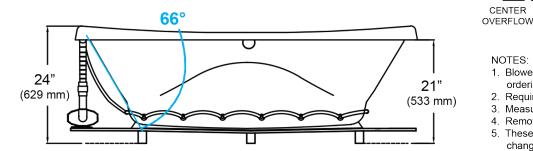

## MANSFIELD®

## Essence - 66" x 36" x 24" Swirl-way<sup>®</sup> Air Massage Bath







## NOTES:

- 1. Blower locations shown for clarity. Specify when ordering STD - Standard or ALT - Alternate.
- 2. Required blower motor access is 20" W x 15" H.
- 3. Measurements may vary 1/4" (+/-)
- 4. Removable apron is not available for this unit.
- 5. These dimensions are nominal and subject to change without notice.

| SPECIFICATIONS             |                                                                           |                      |                                              |
|----------------------------|---------------------------------------------------------------------------|----------------------|----------------------------------------------|
| Specification              | Description                                                               | Specificatio