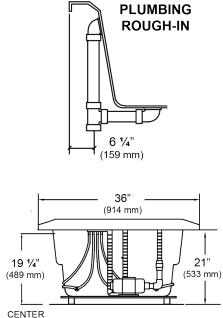

## MANSFIELD®

## Essence - 66" x 36" x 24" Swirl-way<sup>®</sup> Air Massage Bath







## NOTES:

- 1. Blower locations shown for clarity. Specify when ordering STD - Standard or ALT - Alternate.
- 2. Required blower motor access is 20" W x 15" H.
- 3. Measurements may vary 1/4" (+/-)
- 4. Removable apron is not available for this unit.
- 5. These dimensions are nominal and subject to change without notice.

| SPECIFICATIONS             |                                                                           |                      |                                              |
|----------------------------|---------------------------------------------------------------------------|----------------------|----------------------------------------------|
| Specification              | Description                                                               | Specificat