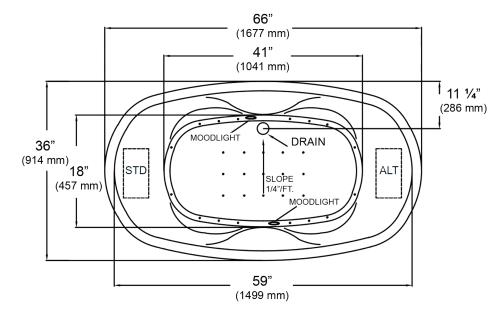

## Essence - 66" x 36" x 24" Swirl-way<sup>®</sup> Air Massage Bath

## NOTES:

- 1. Blower locations shown for clarity. Specify when ordering STD - Standard or ALT - Alternate.
- 2. Required blower motor access is 20" W x 15" H.
- 3. Measurements may vary 1/4" (+/-)
- 4. Removable apron is not available for this unit.
- 5. These dimensions are nominal and subject to change without notice.