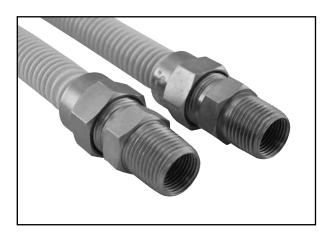

## COATED GAS CONNECTOR W/FITTING

## features & benefits:

- Corrugation extends all the way to the fitting for increased tubing flexibility
- CSA Design certified domestically and internationally for indoor and outdoor use
- 100% leak tested to ensure Safety and Quality and a product you can trust
- Quality flared end fittings to create a metal to metal seal in critical applications
- Durable stainless steel 304. Corrosion resistant.
- Coated connectors add additional safety in highly corrosive environments or in areas where caustic chemicals are located