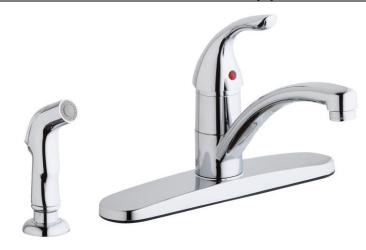

## Elkay Everyday Four Hole Deck Mount Kitchen Faucet with Lever Handle and Side Spray and Escutcheon Chrome

Model(s) LK1001CR

## PRODUCT SPECIFICATIONS

Elkay Everyday Four Hole Deck Mount Kitchen Faucet with Lever Handle and Side Spray and Escutcheon Chrome. Faucet has a flow rate of 1.5 GPM, and is made of Brass material, with a Ceramic Disc valve. Faucet requires 4 faucet holes.

**Special Note:** 1.5 GPM flow regulator installed (2.2 GPM flow regulator also included with faucet)

Included with Product: Side Spray

AMERICAN PRIDE. A LIFETIME TRADITION.
Like your family, the Elkay family has values and traditions that endure. For almost a century, Elkay has been a family-owned and operated company, providing thousands of jobs that support our families and communities.