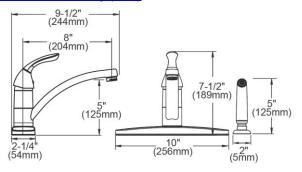

| Deck Mount                   |
|------------------------------|
| Low Flow                     |
| Side                         |
| Chrome (CR)                  |
| Lever Handle                 |
| 5"                           |
| 8"                           |
| 6"                           |
| 4                            |
| Brass                        |
| Ceramic Disc                 |
| 3/8" Female Compression Hose |
| Assembly                     |
| 1.5 GPM                      |
| 1-3/8"                       |
| 2-1/2                        |
| 360°                         |
| Standard Spout               |
|                              |