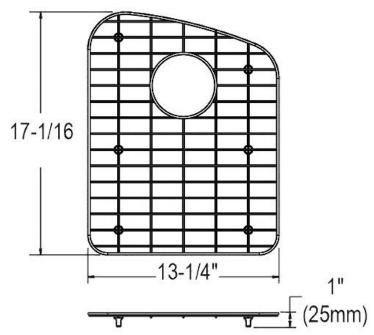

## **PRODUCT SPECIFICATIONS**

Dayton Stainless Steel 13-1/4" x 17-1/16" x 1" Bottom Grid. Overall dimensions are 13-1/4" x 17-1/16" x 1".

Made of Stainless Steel

Bottom grids are:

- Custom designed to protect and cover the bottom of your sink.
- Properly positioned opening for convenient access to drain or disposer.
- Built from solid stainless steel to resist corrosion and provide years of service.

| Material:          | Stainless Steel          |
|--------------------|--------------------------|
| Finish:            | Polished Stainless Steel |
| Dimensions:        | 13-1/4" x 17-1/16" x 1"  |
| Fits Bowl Size(s): | 14-1/2" x 18-5/16"       |