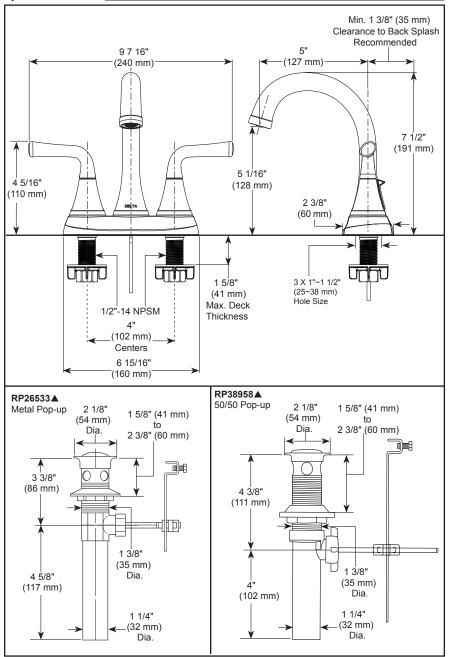

#### **STANDARD SPECIFICATIONS:**

- Max. flow rate 1.2 gpm @ 60 psi, 4.5 L/min @ 414 kPa
  Order aerator RP100071-1.0 for max. flow rate
- 1.0 gpm @ 60 psi, 3.8 L/min @ 414 kPa • Order aerator RP100072-0.5 for max. flow rate
- 0.5 gpm @ 60 psi, 1.9 L/min @ 414 kPa
- Three hole mount
- Hot and cold handle stems are interchangeable
- 1/4 turn handle stops
- 1/2"-14 NPSM threaded male inlet shanks
- Control mechanism is a rotating cylinder type with stainless steel plate and 90° rotation, with replaceable non-metallic seats
- Models with suffix "TP" have 50/50 pop-up type fitting with plated flange and stopper
- Models with suffix "MPU" have metal drain with pop-up type fitting with plated flange and stopper
- Standard mounting deck thickness can be extended by 1 1/4" (32 mm) with RP76691