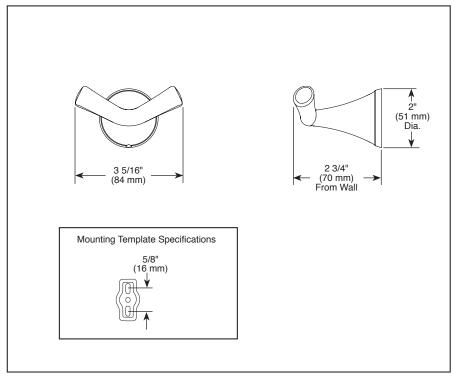

## **STANDARD SPECIFICATIONS:**

- Wood blocking is preferable behind all wall surfaces. If wood blocking is not available, the following fasteners are suggested: Tile/Masonry-Plastic or lead Anchors Plaster/drywall-Toggle bolts.
- Mounting hardware included with product.