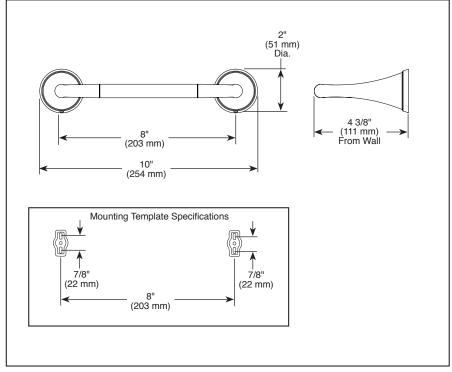

## **STANDARD SPECIFICATIONS:**

- Wood blocking is preferable behind all wall surfaces. If wood blocking is not available, the following fasteners are suggested: Tile/Masonry-Plastic or lead Anchors Plaster/drywall-Toggle bolts.
- Mounting hardware and mounting template included with product.