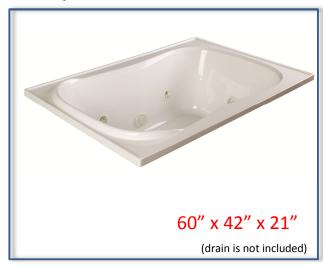

# **CLARKE**

# **DARA II**

# **Acrylic Tubs**



# Construction:

Clarke baths are constructed of the highest grade cast acrylic with fiberglass reinforced backing. Each tub features a pre-leveled base with supporting high density polyfoam blocks. The plumbing system on Clarke Hydrotherapy and Total Massage baths utilizes a smooth flex pvc & clamp system that limits water entrapment in the lines.

Every unit is performance tested with water prior to leaving the factory

# Certification:

Meets or exceeds the following specifications:

IAPMO & ETL







## Notes:

- This product comes complete with installation, operating care and maintenance instructions.
- Electrical specifications: 120V, 20 Amp, GFCI protected circuit for pump and/or blower Optional heater must be installed on its own dedicated 120V, 20 AMP, GFCI protected circuit.