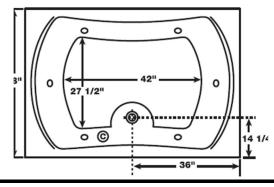

ety suction
- 6 fully adjustable hydro jets
- Minimum operating capacity: 45 gal.

#### Air Massage(A):

- 1 HP blower with 200 W heating element
- Multi-Speed with 3 button control
- 20 min delay purge cycle
- Escutcheons at each air channel hole for added sanitation.

#### Total Massage(WA):

- Both Hydrotherapy & Air Massage features
- 6 button control panel featuring variable speed & wave action

## **Factory Installed Options:**

- Factory installed in-line bath heater (works with jets only)
- · Satin nickel or polished chrome jet trim
- Chromatherapy soothing light package with 3 L.E.D. lights and control panel
- Mood light with single light and single on/off air switch

## Field Installed Options:

Two optional skirt designs available separately, if installed in alcove setting