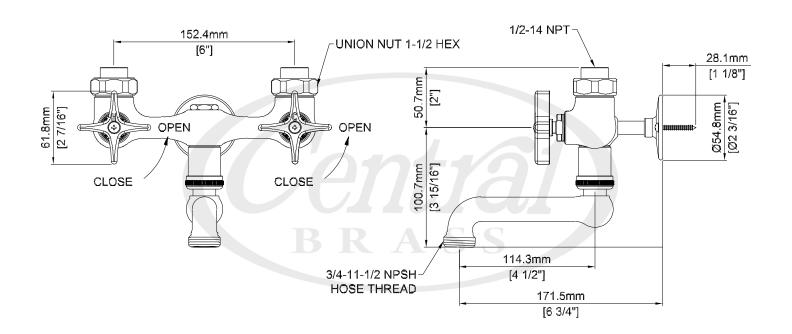

- · Two Handle Laundry Faucet
- 4-Arm Handle
- 4-1/2" Swivel Spout, Hose Thread 1/2-14 NPSF (Dryseal) Female Inlets
- Replaceable Seats
- 6" Centers