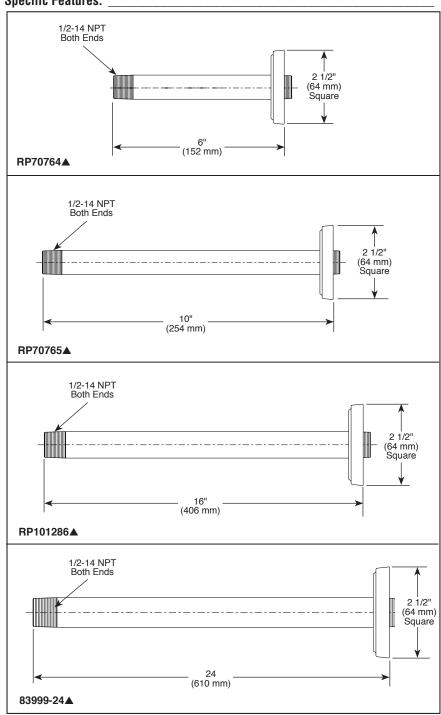

## **STANDARD SPECIFICATIONS:**

- 1/2" NPT threads
- Solid brass construction
- Adjustable flange is held in place on shower arm by rubber friction ring