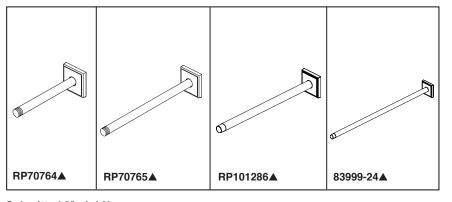

## BRIZO<sup>®</sup> ceiling mount shower arms and flange

## **STANDARD SPECIFICATIONS:**

- 1/2" NPT threads
- Solid brass construction
- Adjustable flange is held in place on shower arm by rubber friction ring