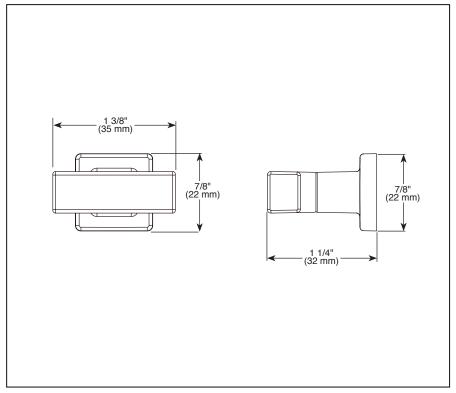

## **ACCESSORIES**

- Frank Lloyd Wright® Bath Collection by Brizo®
- Drawer Knob

## **STANDARD SPECIFICATIONS:**

- Mounting hardware included with product
- All metal construction. PNTK and NKTK finishes are metal construction with wood accent.