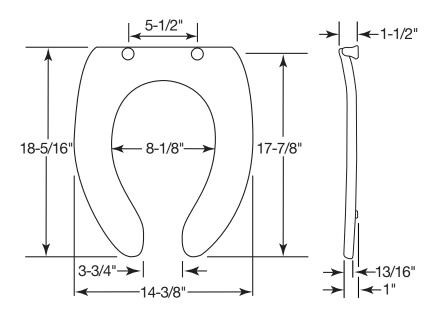

plastic toilet seat. Features two molded-in bumpers, non self-sustaining (1055) or self-sustaining (1055SSC) check hinges with non-corrosive 300 Series stainless steel posts, pintles and hardware. This seat complies with IAPMO/ANSI Z124.5-2013 Plastic Toilet Seats as a class Commercial Heavy Duty.

### SPECIFICATIONS:

Size: **Elongated** Material: **Plastic** 

Style: **Open Front less Cover** 

**Bumpers:** Two

Hinges: Plastic Non Self-Sustaining (1055) or Self-

Sustaining (1055SSC) with 300 Series Stainless

Steel Posts and Pintles

**Fastening System:** Non-Corrosive 300 Series Stainless Steel Nuts



Non-Corrosive 300 Series Stainless Steel Posts, Pintles and Nuts

**PLASTIC HINGES WITH** STAINLESS STEEL POSTS AND PINTLES



**NON-CORROSIVE** STAINLESS STEEL NUTS

#### DIMENSIONS:



Phone: 800-558-7651 Fax: 800-292-3647

©2014 0B7012284 REVB